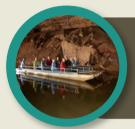

## **CAVE BOAT TOUR**

Explore a Kentucky natural wonder. Let our guides entertain with local history, and experience this region's unique karst geology.